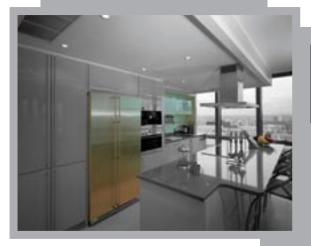

## No.1 West India Quay

- En-suite bathroom to most master bedrooms
- LCD TV and video/DVD via Playstation<sup>®</sup> 2
- · Fully equipped kitchens
- Video entry phone to all apartments
- Secure garage parking
- Full climate control
- Solid oak flooring
- Floor to ceiling windows for spectacular views

24 hour concierge, parking and video entry phones for every apartment provide security, safety and peace of mind at all times.

All apartments are climate controlled for ultimate comfort. The kitchens are fully equipped and include espresso and cappuccino coffee makers.