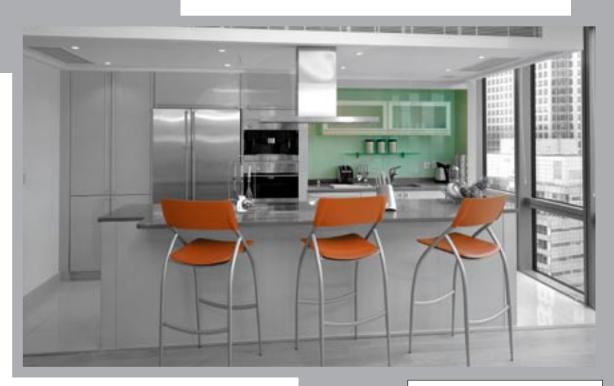

## No.1 West India Quay

- En-suite bathroom to most master bedrooms
- LCD TV and video/DVD via Playstation<sup>®</sup> 2
- · Fully equipped kitchens
- Video entry phone to all apartments
- Secure garage parking
- Full climate control
- Solid oak flooring
- Floor to ceiling windows for spectacular views

24 hour concierge, parking and video entry phones for every apartment provide security, safety and peace of mind at all times.

All apartments are climate controlled for ultimate comfort. The kitchens are fully equipped and include espresso and cappuccino coffee makers.