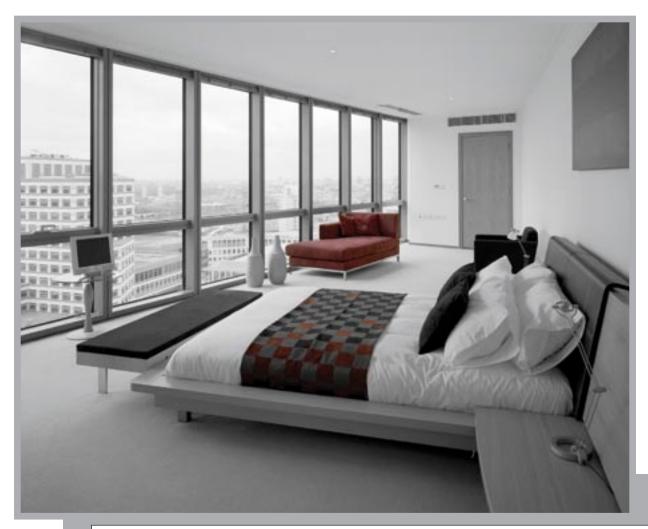

## No.1 West India Quay

- En-suite bathroom to most master bedrooms
- LCD TV and video/DVD via Playstation<sup>®</sup> 2
- · Fully equipped kitchens
- Video entry phone to all apartments
- Secure garage parking
- Full climate control
- Solid oak flooring
- Floor to ceiling windows for spectacular views

Furnished in a modern contemporary style befitting the building, the apartments are elegant and extremely comfortable. The highly specified fixtures and fittings bring a warm, relaxing and effortless lifestyle for the more discerning.

24 hour concierge, parking and video entry phones for every apartment provide security, safety and peace of mind at all times.

All apartments are climate controlled for ultimate comfort. The kitchens are fully equipped and include espresso and cappuccino coffee makers.