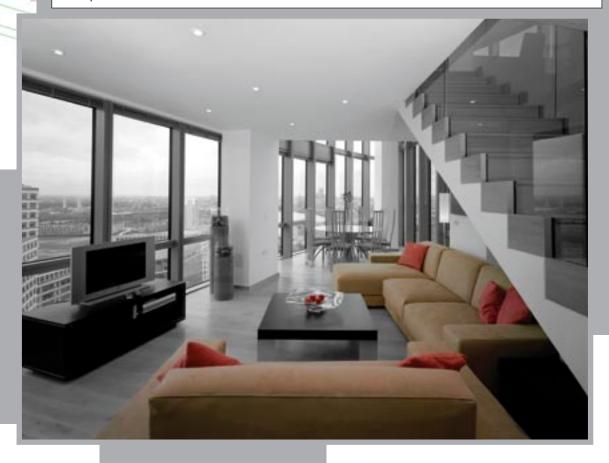

## No.1 West India Quay

- En-suite bathroom to most master bedrooms
- LCD TV and video/DVD via Playstation<sup>®</sup> 2
- · Fully equipped kitchens
- Video entry phone to all apartments
- Secure garage parking
- Full climate control
- Solid oak flooring
- Floor to ceiling windows for spectacular views

Furnished in a modern contemporary style befitting the building, the apartments are elegant and extremely comfortable. The highly specified fixtures and fittings bring a warm, relaxing and effortless lifestyle for the more discerning.

1 & 2 bedroom and 2 & 3 bedroom duplex apartments are available to rent between the 22nd to the 28th floors. All have unrivalled views. Looking south gives you panoramic views of Canary Wharf or you can dine in the luxury of your own home overlooking the City of London to the west.