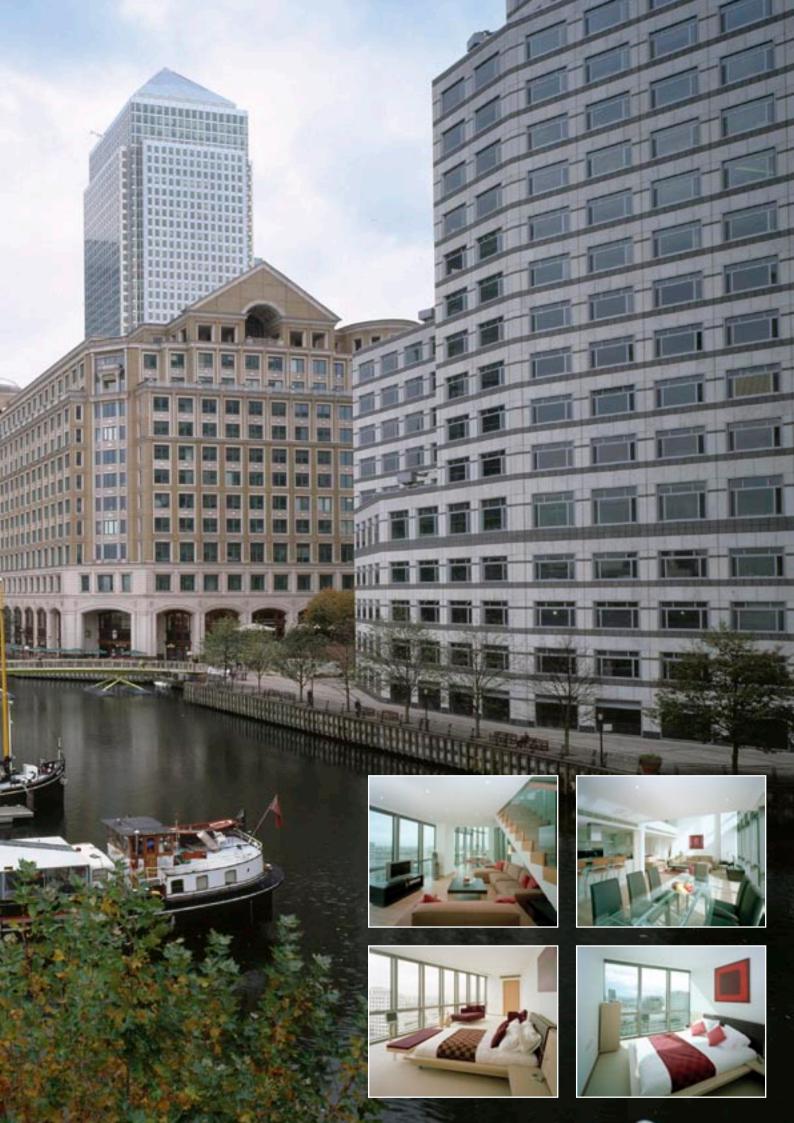

## No.1 West India Quay

- En-suite bathroom to most master bedrooms
- LCD TV and video/DVD via Playstation<sup>®</sup> 2
- · Fully equipped kitchens
- Video entry phone to all apartments
- Secure garage parking
- Full climate control
- Solid oak flooring
- Floor to ceiling windows for spectacular views

Furnished in a modern contemporary style befitting the building, the apartments are elegant and extremely comfortable. The highly specified fixtures and fittings bring a warm, relaxing and effortless lifestyle for the more discerning.

1 & 2 bedroom and 2 & 3 bedroom duplex apartments are available to rent between the 22nd to the 28th floors. All have unrivalled views. Looking south gives you panoramic views of Canary Wharf or you can dine in the luxury of your own home overlooking the City of London to the west.