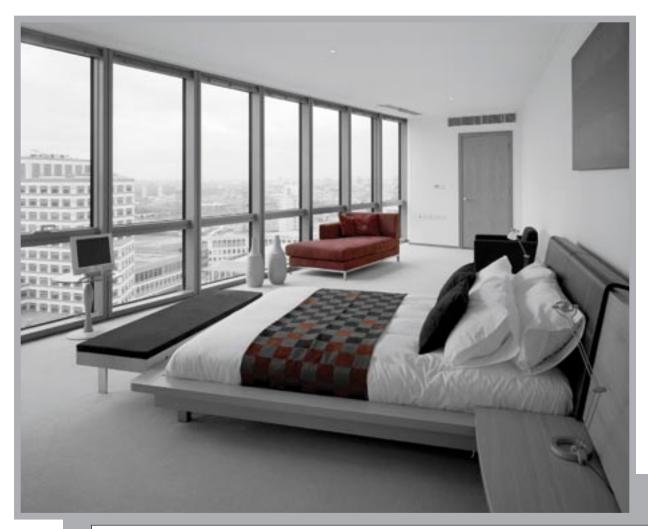

## No.1 West India Quay

- En-suite bathroom to most master bedrooms
- LCD TV and video/DVD via Playstation<sup>®</sup> 2
- · Fully equipped kitchens
- Video entry phone to all apartments
- Secure garage parking
- Full climate control
- Solid oak flooring
- Floor to ceiling windows for spectacular views

Furnished in a modern contemporary style befitting the building, the apartments are elegant and extremely comfortable. The highly specified fixtures and fittings bring a warm, relaxing and effortless lifestyle for the more discerning.