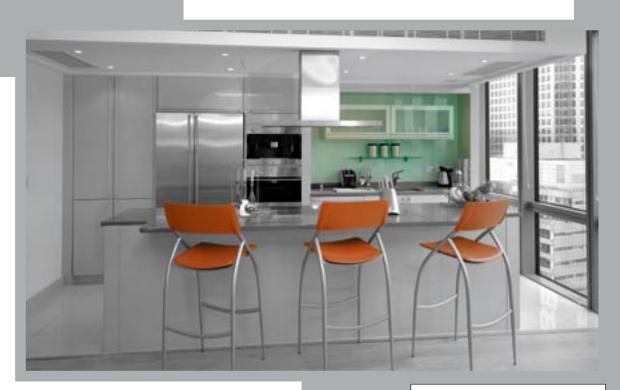

## No.1 West India Quay

- En-suite bathroom to most master bedrooms
- LCD TV and video/DVD via Playstation<sup>®</sup> 2
- · Fully equipped kitchens
- Video entry phone to all apartments
- Secure garage parking
- Full climate control
- Solid oak flooring
- Floor to ceiling windows for spectacular views

24 hour concierge, parking and video entry phones for every apartment provide security, safety and peace of mind at all times.

All apartments are climate controlled for ultimate comfort. The kitchens are fully equipped and include espresso and cappuccino coffee makers.